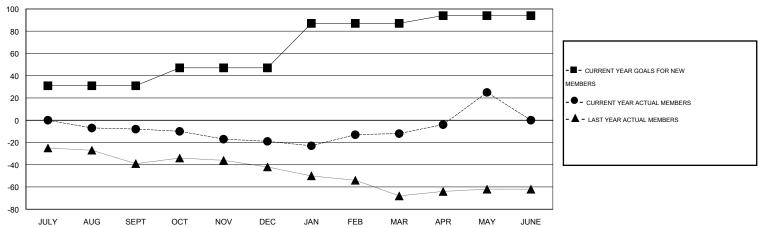

#### GOALS AND ACTUAL MEMBERS CUMULATIVE

| DROPPED CLUBS: 0  DROPPED MEMBERS |               | 16 CLUBS OF 29 ADDED 1 OR MORE<br>NEW MEMBERS | GENDER DISTRIBU<br>MALE<br>FEMALE     | 394 (62.44%)<br>237 (37.56%) |           |
|-----------------------------------|---------------|-----------------------------------------------|---------------------------------------|------------------------------|-----------|
| DECEASED CLUB CANCELLED OTHER     | 14<br>0<br>60 | CLICK HERE FOR HEALTH ASSESSMENT DATA         | FAMILY UNIT MEMBERS HEAD OF HOUSEHOLD |                              | 127<br>61 |
| TOTAL                             | 74            |                                               | NON-HEAD OF HOUSEHOL                  | 66                           |           |

## **LOCATION NEW MEXICO**

GMT CA 1

|                       |                  | Clubs               |                            |                             |                       |                    | Members                    |                              |                             |  |
|-----------------------|------------------|---------------------|----------------------------|-----------------------------|-----------------------|--------------------|----------------------------|------------------------------|-----------------------------|--|
| RESULTS FOR 2013-2014 |                  |                     |                            |                             | RESULTS FOR 2013-2014 |                    |                            |                              |                             |  |
| QUARTER               | NEW CLUB<br>GOAL | ACTUAL NEW<br>CLUBS | ACTUAL<br>DROPPED<br>CLUBS | ACTUAL NET<br>GAIN/<br>LOSS | QUARTER               | NEW MEMBER<br>GOAL | ACTUAL TOTAL MEMBERS ADDED | ACTUAL<br>DROPPED<br>MEMBERS | ACTUAL NET<br>GAIN/<br>LOSS |  |
| JULY/AUG/SEPT         | 1                | 0                   | 0                          | 0                           | JULY/AUG/SEPT         | 31                 | 16                         | 24                           | -8                          |  |
| OCT/NOV/DEC           | 1                | 0                   | 0                          | 0                           | OCT/NOV/DEC           | 16                 | 12                         | 23                           | -11                         |  |
| JAN/FEB/MAR           | 0                | 1                   | 0                          | 1                           | JAN/FEB/MAR           | 40                 | 26                         | 19                           | 7                           |  |
| APR/MAY/JUNE          | 1                | 1                   | 0                          | 1                           | APR/MAY/JUNE          | 7                  | 45                         | 8                            | 37                          |  |