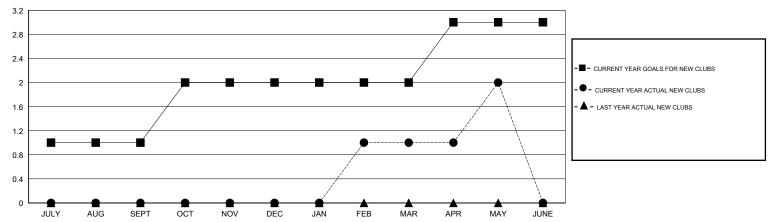

#### GOALS AND ACTUAL NEW CLUBS CUMULATIVE

## **LOCATION NEW MEXICO**

GMT CA 1

|                       |                  | Clubs               |                            |                             |                       |                    | Members                    |                              |                             |  |
|-----------------------|------------------|---------------------|----------------------------|-----------------------------|-----------------------|--------------------|----------------------------|------------------------------|-----------------------------|--|
| RESULTS FOR 2013-2014 |                  |                     |                            |                             | RESULTS FOR 2013-2014 |                    |                            |                              |                             |  |
| QUARTER               | NEW CLUB<br>GOAL | ACTUAL NEW<br>CLUBS | ACTUAL<br>DROPPED<br>CLUBS | ACTUAL NET<br>GAIN/<br>LOSS | QUARTER               | NEW MEMBER<br>GOAL | ACTUAL TOTAL MEMBERS ADDED | ACTUAL<br>DROPPED<br>MEMBERS | ACTUAL NET<br>GAIN/<br>LOSS |  |
| JULY/AUG/SEPT         | 1                | 0                   | 0                          | 0                           | JULY/AUG/SEPT         | 31                 | 16                         | 24                           | -8                          |  |
| OCT/NOV/DEC           | 1                | 0                   | 0                          | 0                           | OCT/NOV/DEC           | 16                 | 12                         | 23                           | -11                         |  |
| JAN/FEB/MAR           | 0                | 1                   | 0                          | 1                           | JAN/FEB/MAR           | 40                 | 26                         | 19                           | 7                           |  |
| APR/MAY/JUNE          | 1                | 1                   | 0                          | 1                           | APR/MAY/JUNE          | 7                  | 45                         | 8                            | 37                          |  |